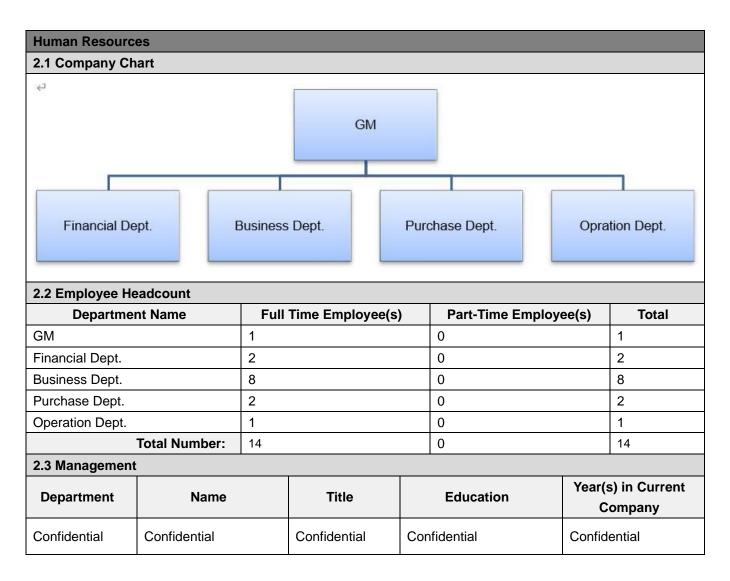

#### **Section 2: Human Resources**

| Report No:  | 21646505_ T | Report date:        | 09/Mar./2021 | Assessed By | Tony Zhang |          |         |
|-------------|-------------|---------------------|--------------|-------------|------------|----------|---------|
| CONFIDENTIA | AL.         | All Rights Reserved |              |             |            | Page No: | 6 of 22 |